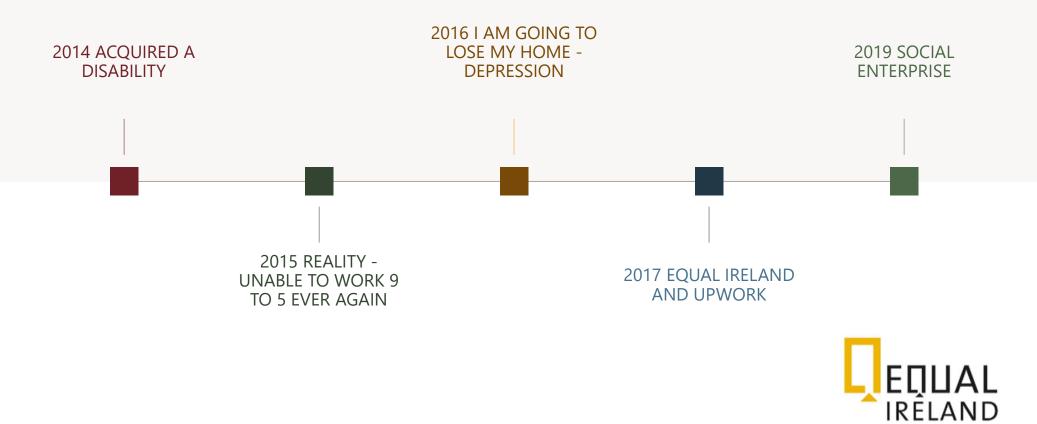

270.29           |
| Monthly Total          |                        |          |           | 1,171.26         |

A single person can earn up to €165 per week without it affecting their disability allowance.



#### MEDICAL CARD



A person in receipt of disability allowance can earn €427 per week without losing their medical card

Mortgage and Rent payment are taken into consideration when applying for a medical card



#### COST OF LIVING - GALWAY



Updated February 2023: the estimated monthly cost of living for a single person in Galway is €846.80.

This does not include Rent/Mortgage

Rent per month

1 bedroom apartment outside of Galway city €1,059.09

Cost to buy an apartment outside of Galway city €3,200.00 per square meter



# MONTHLY COST OF LIVING SUMMARY



#### MY TIMELINE



#### ASSISTANCE RECEIVED





# WHAT IF BARRIERS TO SELF-EMPLOYMENT

**WHAT IF** I lose my disability allowance and my disability worsens?

**WHAT IF** My disability progresses?

**WHAT IF** I cannot work because of pain and fatigue?

WHAT IF My business closes?

**WHAT IF** I earn over the €165 per week?

# WHAT IF's = THE WELFARE TRAP



# SOLUTIONS TO THE WELFARE TRAP

**WHAT IF** I lose my disability allowance and my disability worsens

**WHAT IF** My disability progresses

**WHAT IF** I cannot work because of pain and fatigue

**WHAT IF** My business closes

**WHAT IF** I earn over the €165 per week

You do not lose your disability allowance

You can easily reinstate your disability allowance payment

You can easily reinstate your disability allowance payment

You can easily reinsta