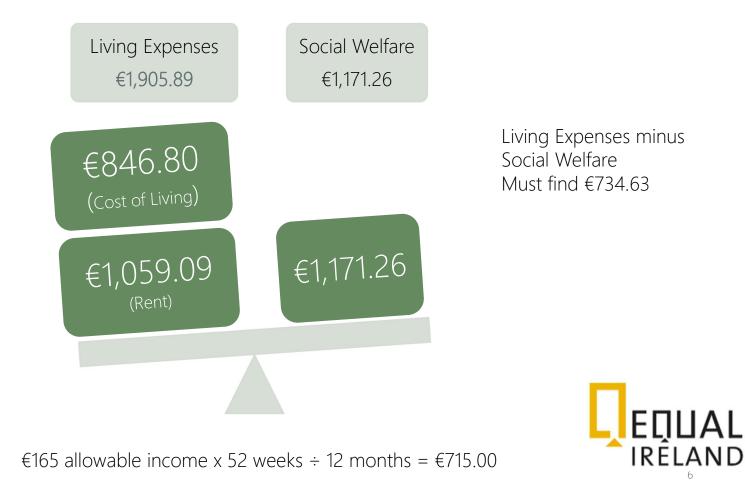

#### Single Person in receipt of Disability Allowance living alone

| Туре                   | Frequency              | Amount € | Yearly €  | Weekly Average € |
|------------------------|------------------------|----------|-----------|------------------|
| Disability Allowance   | Weekly                 | 220.00   | 11,440.00 | 220.00           |
| Living Alone Allowance | Weekly                 | 22.00    | 1,144.00  | 22.00            |
| Fuel Allowance         | Weekly – Sept to April | 33.00    | 891.00    | 17.14            |
| Household package      | Daily                  | 1.15     | 419.75    | 8.07             |
| TV License             | Yearly                 | 160.00   | 160.00    | 3.08             |
| Weekly Total           |                        |          |           | 270.29           |
| Monthly Total          |                        |          |           | 1,171.26         |

A single person can earn up to €165 per week without it affecting their disability allowance.

#### COST OF LIVING - GALWAY

Updated February 2023: the estimated monthly cost of living for a single person in Galway is €846.80.

This does not include Rent/Mortgage

Rent per month

1 bedroom apartment outside of Galway city €1,059.09